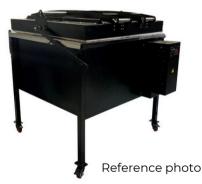

# **CS KILN**

# **325 liters**

# **Technical datasheet CS KILN** 325 liters

Vitrofusión Cerámica

## Internal Chamber dimensions:

Height: 450 cm Width: 1000 cm Length: 1300 cm

## Medidas cámara externa:

Height: 113 cm Width: 1300 cm Length: 1300 cm

Volume: 325 liters

#### **Internal Chamber Material:**

High alumina refractory bricks (supports temperatures up to 1400 °C)

#### **External Chamber Material:**

Tol sheet with electrostatic coating Maximum Temperature: 1275 °C

Power: 13200 Watts

Tension: 220 V Two-phase

Current: 60 A

Thermocouple: Type K with ceramic coating **Heating Elements:** Kanthal type alloy spiral wire Temperature Measurement Variation: ± 1°C