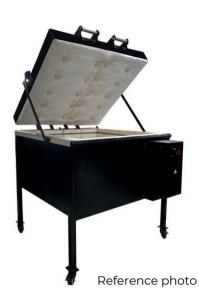

# **CS KILN**

# **325 liters**

# **Technical datasheet CS KILN** 325 liters

Vitrofusión Cerámica

## Internal Chamber dimensions:

Height: 450 cm Width: 1000 cm Length: 1300 cm

## Medidas cámara externa:

Height: 113 cm Width: 1300 cm Length: 1300 cm

Volume: 325 liters

#### **Internal Chamber Material:**

High alumina refractory bricks (supports temperatures up to 1400 °C)

#### **External Chamber Material:**

Tol sheet with electrostatic coating Maximum Temperature: 1275 °C

Power: 13200 Watts

Tension: 220 V Two-phase

Current: 60 A

Thermocouple: Type K with ceramic coating **Heating Elements:** Kanthal type alloy spiral wire Temperature Measurement Variation: ± 1°C