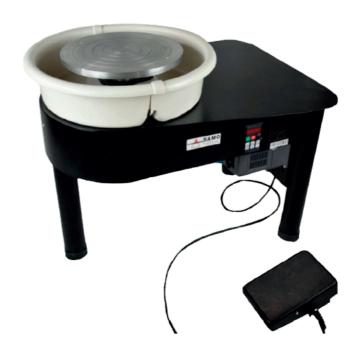

#### **External dimensions:**

Height: 60 cm Length: 75 cm Width: 50 cm

#### **Working capacity:**

Centers up to 80 pounds of clay.

#### **Plate diameter:**

30 cm aluminum plate.

#### **Structure material:**

High-strength steel with electrostatic coating.

Motor power: 1/3 hp.

#### **Clay collection:**

1 removable plastic tray.

#### **Rotation direction:**

Clockwise/Counterclockwise. Includes pedal.

Warranty: 1 year against manufacturing defects. Delivery time: 2 to 3 weeks.