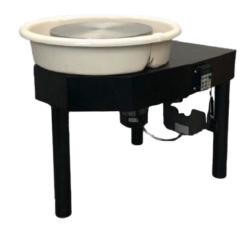

#### **External dimensions:**

Height: 60 cm Width: 46 cm Length: 70 cm

#### **Working capacity:**

Centers up to 40 pounds of clay.

#### Plate diameter:

30 cm aluminum plate.

#### **Structure material:**

High-strength steel with electrostatic coating.

Motor power: 1/3 hp.

#### **Clay collection:**

1 removable plastic tray.