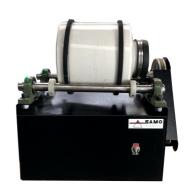

#### **FEATURES:**

The discontinuous ball mill is a machine designed to pulverize materials, widely used in the ceramic or laboratory industry. The mill can be mainly used for mixing and grinding materials when a very fine product is needed, and it can be used for grinding in dry or wet conditions.

Material: Steel housing and porcelain jar

Paint: Electrostatic paint coating

#### **External measurements:**

Alto: 40 cm Ancho: 50 cm Profundidad: 38 cm

Warranty: 1 year against manufacturing defects. Delivery time: 2 to 3 weeks.