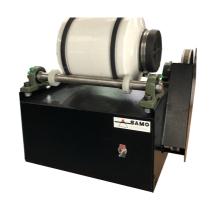

#### **FEATURES:**

The discontinuous ball mill is a machine designed to pulverize materials, widely used in the ceramic or laboratory industry. The mill can be mainly used for mixing and grinding materials when a very fine product is needed, and it can be used for grinding in dry or wet conditions.

Material: Steel housing and porcelain jar

Paint: Electrostatic paint coating

#### **External measurements:**

Alto: 40 cm Ancho: 50 cm Profundidad: 38 cm

Warranty: 1 year against manufacturing defects. Delivery time: 2 to 3 weeks.