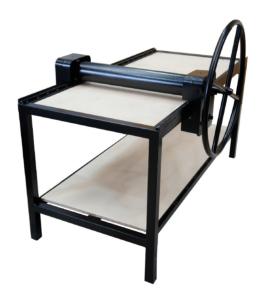

# **External dimensions (including the flywheel):**

Height: 95 cm Width: 150 cm Depth: 82 cm

#### **Useful dimensions of the work table:**

Width: 60 cm Length: 120 cm

## Flywheel:

It has a rotating flywheel that provides effortless feeding of the slab through the roller in any direction Includes a set of canvas

#### **Movement system:**

Cable-roller system

## **Guide system:**

Equipped with guide wheels that prevent the roller from derailing.

Warranty: 1 year against manufacturing defects. Delivery time: 2 to 3 weeks.