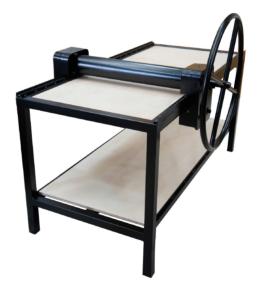

# Technical datasheet HOBBY ROLLING MILL

### External dimensions (including the flywheel):

Height: 95 cm Width: 100 cm Depth: 82 cm

#### **Useful dimensions of the work table:**

Width: 60 cm Length: 80 cm

#### **Thickness:**

25 mm up to 3 mm thick

#### **Flywheel:**

It has a rotating flywheel that provides effortless feeding of the slab through the roller in any direction

### Includes a set of canvas

#### **Movement system:**

Cable-roller system

#### Guide system:

Equipped with guide wheels that prevent the roller from derailing.

Warranty: 1 year against manufacturing defects. Delivery time: 2 to 3 weeks.