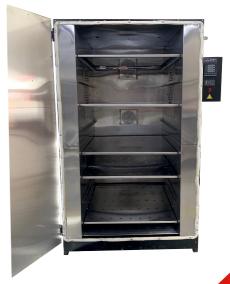

#### **Internal Chamber dimensions:**

Height: 137 cm Width: 69 cm Depth: 77 cm

#### **Internal Chamber Material:**

Stainless Steel Sheet, fiberglass insulation

**External Chamber Material:** Electrostatic paint coating

Forced Convection System: Yes