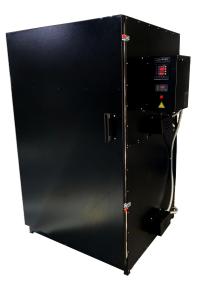

#### **External dimensions:**

Height: 160 cm Width: 130 cm Depth: 95 cm

Volume: 700 liters

#### **Internal Chamber Material:**

Stainless Steel Sheet, fiberglass insulation

**External Chamber Material:** Electrostatic paint coating

Forced Convection System: Yes