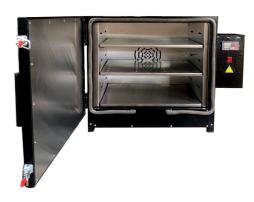

#### **Internal Chamber dimensions:**

Height: 55 cm Width: 55 cm Depth: 53 cm

#### **Internal Chamber Material:**

Stainless Steel Sheet

#### **Heating Elements:**

Stainless steel tubular type heating element.