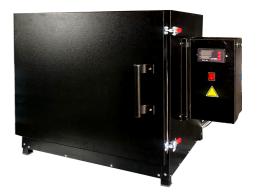

#### **Internal Chamber dimensions:**

Height: 65 cm Width: 60 cm Depth: 65 cm

Volume: 125 liters

#### **Internal Chamber Material:**

Stainless Steel Sheet