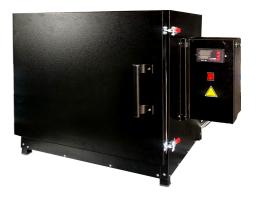

# **CURING OVEN**

110 liters

**Technical Datasheet** 

Design and production of custom-made furnaces

We specialize in the design and manufacturing of industrial furnaces used in processes that require precise temperature control.

#### **Internal Chamber dimensions:**

Height: 65 cm Width: 60 cm Depth: 55 cm

Volume: 110 liters

#### **Internal Chamber Material:**

Stainless Steel Sheet