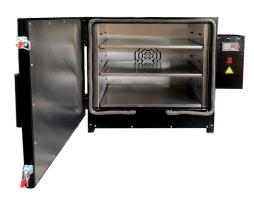

#### **Internal Chamber dimensions:**

Height: 65 cm Width: 60 cm Depth: 55 cm

Volume: 110 liters

#### **Internal Chamber Material:**

Stainless Steel Sheet

#### **Heating Elements:**

Stainless steel tubular type heating element.