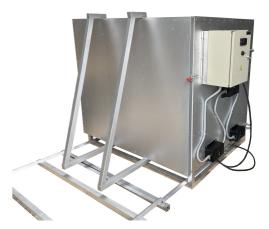

# DRYING OVEN FOR MOTORS WITH LOADING CART

110 liters

**Technical Datasheet** 

Design and production of custom-made furnaces

We specialize in the design and manufacturing of industrial furnaces used in processes that require precise temperature control.

### **External Dimensions:**

Height: 137 cm Width: 163 cm Depth: 165 cm

Volume: 1m3

### **Internal Chamber Material:**

Stainless steel sheet, fiberglass insulation

**Current: 50 A** 

**Tension:** 220 V (three-phase)

Power: 19000 Watts

Number of Phases: 3