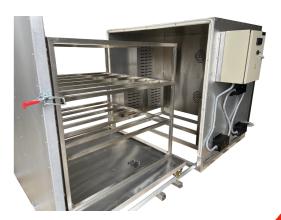

# DRYING OVEN FOR MOTORS WITH LOADING CART

110 liters

**Technical Datasheet** 

Design and production of custom-made furnaces

We specialize in the design and manufacturing of industrial furnaces used in processes that require precise temperature control.

### **Internal Chamber dimensions:**

Height: 115 cm Width: 116 cm Depth: 110 cm

### Thermocouple:

Type K with stainless steel coating.

### **Heating Elements:**

Tubular type with high resistance to

oxidation

**Temperature Measurement** 

Variation: ± 1°C

**Includes:** Cycle start lamp

and system shutdown sensor on the

door.