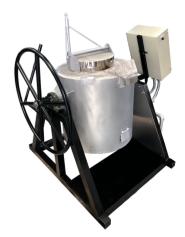

## **APPLICATIONS**

Metal casting

## **FEATURES**

Electronic ignition, through solenoid valves.

## Maximum working temperature: 1250°c

Base made of high alumina refractory bricks and walls made of refractory brick coated with ceramic blanket.

### **Heating system**

Natural gas - LPG

#### **Temperature control system:**

External reading pyrometer with thermocouple.

Power: Forced air burner with 150,000 BTU/hr

Warranty: 1 year against manufacturing defects.

Delivery time: 4 to 5 weeks.