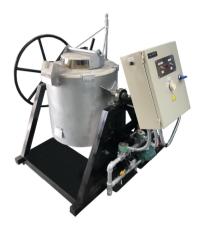

## **APPLICATIONS**

Metal casting

## **FEATURES**

Electronic ignition, through solenoid valves.

## Maximum working temperature: 1250°c

Base made of high alumina refractory bricks and walls made of refractory brick coated with ceramic blanket.

### **Heating system**

Natural gas - LPG

#### **Temperature control system:**

External reading pyrometer with thermocouple.

Power: Forced air burner with 150,000 BTU/hr

Warranty: 1 year against manufacturing defects.

Delivery time: 4 to 5 weeks.