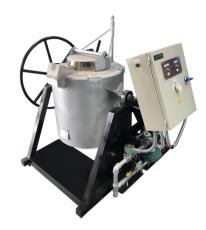

## VASCULANT FOUNDRY FURNACE

**Technical Datasheet** 

Design and production of custom-made furnaces

We specialize in the design and manufacturing of industrial furnaces used in processes that require precise temperature control.

## VASCULANT FOUNDRY FURNACE

## Maximum working temperature: 1250°c

Base made of high alumina refractory bricks and walls made of refractory brick coated with ceramic blanket.