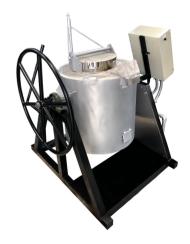

## VASCULANT FOUNDRY FURNACE

**Technical Datasheet** 

Design and production of custom-made furnaces

We specialize in the design and manufacturing of industrial furnaces used in processes that require precise temperature control.

## VASCULANT FOUNDRY FURNACE

## Maximum working temperature: 1250°c

Base made of high alumina refractory bricks and walls made of refractory brick coated with ceramic blanket.