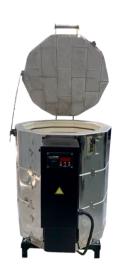

#### **Internal Chamber dimensions:**

Height: 71 cm Dlameter: 53 cm

#### **External dimensions:**

Height: 94 cm Dlameter: 74 cm

#### **Internal Chamber Material:**

High alumina refractory bricks

Maximum Temperature: 1250 °C (cono 7)

**Current:** 50 A **Tension:** 220V

Power: 11000 Watts

Number of Phases: 1