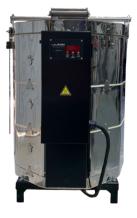

#### **Internal Chamber dimensions:**

Height: 71 cm Dlameter: 53 cm

#### **External dimensions:**

Height: 94 cm Dlameter: 74 cm

#### **Internal Chamber Material:**

High alumina refractory bricks

Maximum Temperature: 1250 °C (cono 7)

**Current:** 50 A **Tension:** 220V

Power: 11000 Watts

Number of Phases: 1