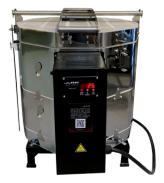

#### **Internal Chamber dimensions:**

Height: 50 cm Dlameter: 59 cm

#### **External dimensions:**

Height: 80 cm Dlameter: 74 cm

#### **Internal Chamber Material:**

High alumina refractory bricks

Maximum Temperature: 1250 °C (cono 07)

Current: 50 A Tension: 220V

Power: 11000 Watts

Number of Phases: 2

# **Temperature Measurement**

Variation: ± 1°C

Foto referencial

Foto referencial

Warranty: 1 year against manufacturing defects. Delivery time: 2 to 3 weeks.