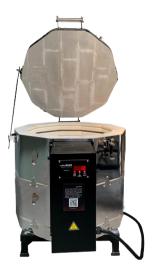

#### **Internal Chamber dimensions:**

Height: 50 cm Dlameter: 59 cm

#### **External dimensions:**

Height: 80 cm Dlameter: 74 cm

#### **Internal Chamber Material:**

High alumina refractory bricks

Maximum Temperature: 1250 °C (cono 07)

Current: 50 A Tension: 220V

Power: 11000 Watts

Number of Phases: 2

# **Temperature Measurement**

Variation: ± 1°C

Foto referencial

Foto referencial

Warranty: 1 year against manufacturing defects. Delivery time: 2 to 3 weeks.