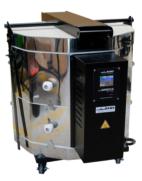

# **CS 10-20 C10 KILN**

#### **Internal Chamber dimensions:**

Height: 50 cm Dlameter: 53 cm

#### **External dimensions:**

Height: 80 cm Dlameter: 74 cm

#### **Internal Chamber Material:**

High alumina refractory bricks

Maximum Temperature: 1285 °C (cono 10) Current: 50 A Tension: 220V Power: 11000 Watts Number of Phases: 2 Thermocouple: Type K with ceramic coating.

Heating Elements: Spiral wire of Kanthal alloy

Temperature Measurement Variation:  $\pm 1^{\circ}C$ 

Foto referencial

Foto referencial

Warranty: 1 year against manufacturing defects. Delivery time: 2 to 3 weeks.