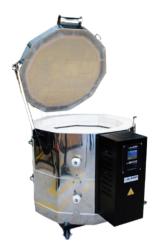

# **CS 10-20 C10 KILN**

#### **Internal Chamber dimensions:**

Height: 50 cm Dlameter: 53 cm

#### **External dimensions:**

Height: 80 cm Dlameter: 74 cm

#### **Internal Chamber Material:**

High alumina refractory bricks

Maximum Temperature: 1285 °C (cono 10) Current: 50 A Tension: 220V Power: 11000 Watts Number of Phases: 2 Thermocouple: Type K with ceramic coating.

Heating Elements: Spiral wire of Kanthal alloy

Temperature Measurement Variation:  $\pm 1^{\circ}C$ 

Foto referencial

Foto referencial

Warranty: 1 year against manufacturing defects. Delivery time: 2 to 3 weeks.