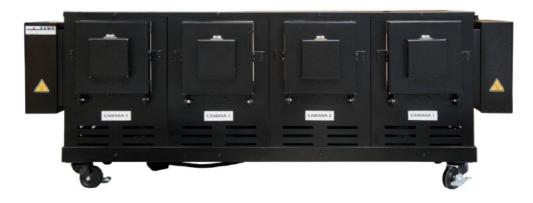

# **CF GRADIENT AND STRESS RELIEF OVEN - 4 CHAMBERS**

# Technical datasheet CF GRADIENT AND STRESS RELIEF OVEN - 4 CHAMBERS

#### **Internal Chamber dimensions:**

Height: 18 cm Width: 18 cm Depth: 25 cm

#### **External dimensions:**

Height: 46 cm Width: 120 cm Depth: 40 cm

Volume: 8 liters