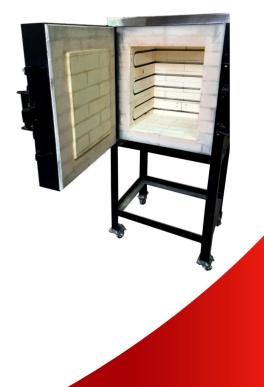

#### **Internal Chamber dimensions:**

Height: 45 cm Width: 45 cm Depth: 45 cm

#### **Internal Chamber Material:**

High alumina refractory bricks,

Maximum Temperature: 1285 °C Current: 45 A Tension: 220V Power: 10000 Watts Number of Phases: 2

#### **Heating Elements:**

Spiral wire of Kanthal alloy

**Temperature Measurement** Variation: ± 1°C

Switch: It has a switch for turning the oven on and off.

Warranty: 1 year against manufacturing defects. Delivery time: 2 to 3 weeks.