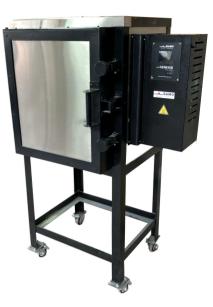

# **FURNACE CF 90 LITERS 4.5E**

#### **External dimensions:**

Height: 120 cm Width: 69 cm Depth: 60 cm

Volume: 90 liters