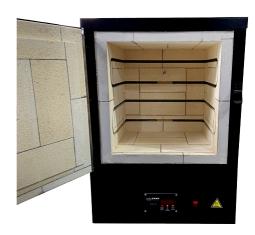

#### **Internal Chamber dimensions:**

Height: 40 cm Width: 40 cm Depth: 40 cm

#### **Internal Chamber Material:**

High alumina refractory bricks

Continuous Temperature: 1250°C

Extra Insulation: NO

**Current: 30A** Tension: 220V Power: 6600 Watts Number of Phases: 2