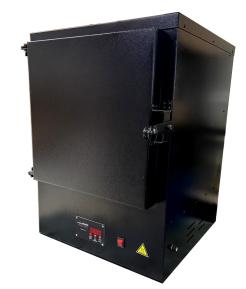

#### **External dimensions:**

Height: 55 cm Width: 55 cm Depth: 55 cm

Volume: 60 liters

#### **Internal Chamber Material:**

High alumina refractory bricks

Continuous Temperature: 1250°C

Extra Insulation: NO

**Current: 30A** Tension: 220V Power: 6600 Watts Number of Phases: 2