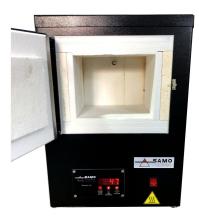

# **CF FURNACE 5 LITERS WITH EMBEDDED RESISTORS**

**5 liters** 

**Technical Datasheet** 

We specialize in the design and manufacturing of industrial furnaces used in processes that require precise temperature control.

#### **Internal Chamber dimensions:**

Height: 15 cm Width: 20 cm Depth: 17 cm

#### **External dimensions:**

Height: 46 cm Width: 33 cm Depth: 40 cm

Volume: 5 liters

#### **Internal Chamber Material:**

High alumina refractory bricks (supports temperatures up to 1300 °C)

Maximum working temperature: 1300 °C

Current: 15 A Tension: 110 V (optional 220V) Power: 1700 Watts