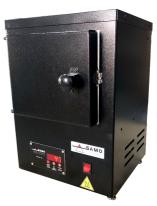

# **CF FURNACE 5 LITERS WITH EMBEDDED RESISTORS**

**5 liters** 

**Technical Datasheet** 

We specialize in the design and manufacturing of industrial furnaces used in processes that require precise temperature control.

#### **Internal Chamber dimensions:**

Height: 15 cm Width: 20 cm Depth: 17 cm

#### **External dimensions:**

Height: 46 cm Width: 33 cm Depth: 40 cm

Volume: 5 liters

#### **Internal Chamber Material:**

High alumina refractory bricks (supports temperatures up to 1300 °C)

Maximum working temperature: 1300 °C

Current: 15 A Tension: 110 V (optional 220V) Power: 1700 Watts