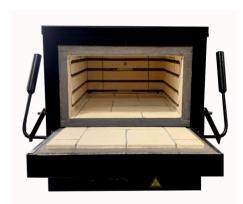

#### **Internal Chamber dimensions:**

Height: 21 cm Width: 38 cm Depth: 45 cm

#### **Internal Chamber Material:**

High alumina refractory bricks

**Power source:** Electric, 2-phase double insulation, fold down door.

**Maximum Temperature:** 1250°C

Current: 28 A
Tension: 220V
Power: 6600 Watts