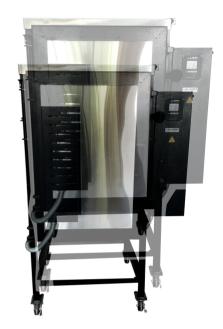

#### **Internal Chamber dimensions:**

Height: 90 cm Width: 60 cm Depth: 60 cm

#### **Internal Chamber dimensions:**

Heiaht: 190 cm Width: 130 cm Depth: 80 cm

Volume: 300 liters

## **Chamber materials:**

Refractory insulating brick and high-quality ceramic fiber blanket

### **External coating:**

Electrostatically coated tol sheet and stainless steel panels.

**Continuous working** temperature: 1285 °C

**Maximum working** temperature: 1240°C

Current: 60 A

Tension: 220V three-phase