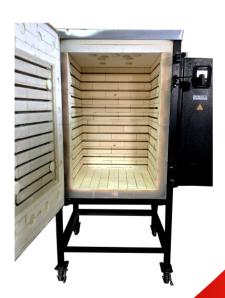

#### **Internal Chamber dimensions:**

Height: 90 cm Width: 60 cm Depth: 60 cm

#### **Internal Chamber dimensions:**

Heiaht: 190 cm Width: 130 cm Depth: 80 cm

Volume: 300 liters

## **Chamber materials:**

Refractory insulating brick and high-quality ceramic fiber blanket