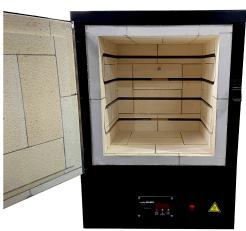

#### **Internal Chamber dimensions:**

Height: 30 cm Width: 30 cm Depth: 30 cm

### **Internal Chamber Material:**

High alumina refractory bricks

Continuous Temperature: 1250°C

**Current: 26A** Tension: 220V Power: 5720 Watts

**Number of Phases: 2** 