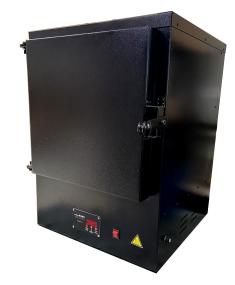

# **FL FURNACE**

25 liters

**Technical Datasheet** 

Design and production of custom-made furnaces

We specialize in the design and manufacturing of industrial furnaces used in processes that require precise temperature control.

#### **External dimensions:**

Height: 61 cm Width: 46 cm Depth: 60 cm

Volume: 25 liters