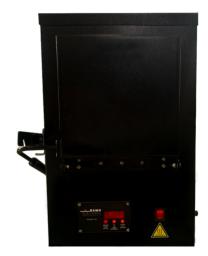

# **CF FURNACE 20 LITERS**WITH WING DOOR

20 liters

**Technical Datasheet** 

Design and production of custom-made furnaces

We specialize in the design and manufacturing of industrial furnaces used in processes that require precise temperature control.

#### **External dimensions:**

Height: 45 cm Width: 60 cm Depth: 63 cm **Volume:** 20 liters

Thermocouple:

Type K with ceramic coating.

**Heating Elements:** 

Spiral wire of Kanthal alloy

Temperature Measurement Variation: ± 1°C

**Switch:** It has a switch for turning the oven on and off.

Warranty: 1 year against manufacturing defects.