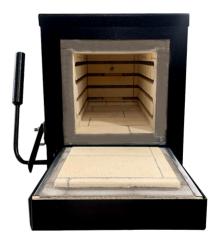

#### **Internal Chamber dimensions:**

Height: 21 cm Width: 21 cm Depth: 45 cm

#### **Internal Chamber Material:**

High alumina refractory bricks

**Power source:** Electric 2-phase double insulation, fold down floor

**Maximum Temperature:** 1050°C

Current: 15 A
Tension: 220V
Power: 3300 Watts
Number of Phases: 2