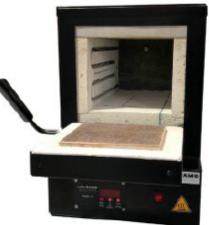

# CF FURNACE WITH SWING DOOR

**17 liters** 

**Ficha Técnica** 

# **Technical datasheet CF FURNACE WITH SWING DOOR**

## **17 liters**

#### **Internal Chamber dimensions:**

Height: 18 cm Width: 22 cm Depth: 45 cm

#### **External dimensions:**

Height: 34 cm Width: 31 cm Depth: 52cm

Volume: 17 liters