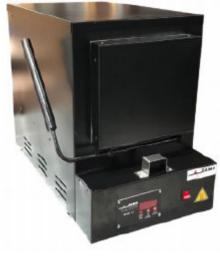

# CF FURNACE WITH SWING DOOR

**17 liters** 

**Ficha Técnica** 

# **Technical datasheet CF FURNACE WITH SWING DOOR**

## **17 liters**

#### **Internal Chamber dimensions:**

Height: 18 cm Width: 22 cm Depth: 45 cm

#### **External dimensions:**

Height: 34 cm Width: 31 cm Depth: 52cm

Volume: 17 liters