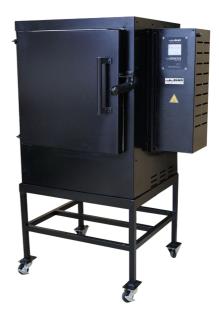

# **FL FURNACE**

125 liters

**Technical Datasheet** 

Design and production of custom-made furnaces

We specialize in the design and manufacturing of industrial furnaces used in processes that require precise temperature control.

#### **External dimensions:**

Height: 120 cm Width: 70 cm Depth: 70 cm

Volume: 125 liters