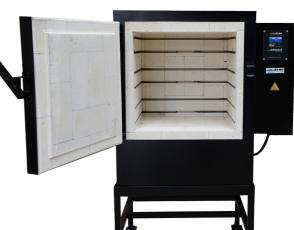

#### **Internal Chamber dimensions:**

Height: 50 cm Width: 50 cm Depth: 50 cm

#### **Internal Chamber Material:**

High alumina refractory bricks

**Continuous Temperature: 1250°C** 

**Extra Insulation: No** 

Current: 39A
Tension: 220V
Power: 8800 Watts
Number of Phases: 2