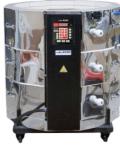

# **FEATURES:**

Electronic programmer with storage capacity for 4 programs of 6 segments each, featuring ramp hold firing programs. It also includes pre-loaded programs for direct cone firing in ceramics, it has a delay and automatic program end alarm.

#### **Internal Chamber dimensions:**

Height: 72 cm Dlameter: 68 cm

### **External dimensions:**

Height: 95 cm Dlameter: 82 cm

#### **Internal Chamber Material:**

High alumina refractory bricks

Maximum Temperazture:1250 °C (cono 7)

Current: 60 A Tension: 220V

Power: 13200 Watts

Number of Phases: 2

Thermocouple:

Type K with ceramic coating.

**Heating Elements:** 

Spiral wire of Kanthal alloy

Temperature Measurement

Variation: ± 1°C

Foto referencial

Foto referencial

Warranty: 1 year against manufacturing defects. Delivery time: 2 to 3 weeks.