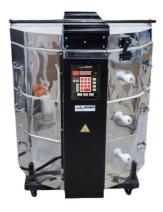

# **FEATURES:**

Electronic programmer with storage capacity for 4 programs of 6 segments each, featuring ramp hold firing programs. It also includes pre-loaded programs for direct cone firing in ceramics, it has a delay and automatic program end alarm.

#### **Internal Chamber dimensions:**

Height: 72 cm Dlameter: 68 cm

### **External dimensions:**

Height: 95 cm Dlameter: 82 cm

#### **Internal Chamber Material:**

High alumina refractory bricks

Maximum Temperazture:1250 °C (cono 7)

Current: 60 A Tension: 220V

Power: 13200 Watts

Number of Phases: 2

Thermocouple:

Type K with ceramic coating.

**Heating Elements:** 

Spiral wire of Kanthal alloy

Temperature Measurement

Variation: ± 1°C

Foto referencial

Foto referencial

Warranty: 1 year against manufacturing defects. Delivery time: 2 to 3 weeks.