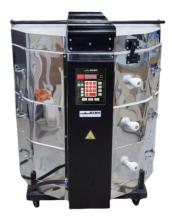

# **FEATURES:**

Electronic programmer with the capacity to store 4 programs of 6 segments each, featuring temperature ramp speed control and holding time. It includes pre-loaded programs for direct cone firing for ceramics, delay (ignition delay), and automatic end-of-program alarm.

### **Internal Chamber Material:**

High alumina refractory bricks

Maximum Temperature: 1285 °C (cono 10)

Current: 60 A Tension: 220V

Power: 13200 Watts

Number of Phases: 2

Thermocouple:

Type K with ceramic coating.