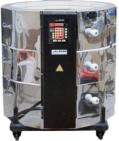

# **FEATURES:**

Electronic programmer with the capacity to store 4 programs of 6 segments each, featuring temperature ramp speed control and holding time. It includes pre-loaded programs for direct cone firing for ceramics, delay (ignition delay), and automatic end-of-program alarm.

### **Internal Chamber Material:**

High alumina refractory bricks

Maximum Temperature: 1285 °C (cono 10)

Current: 60 A Tension: 220V

Power: 13200 Watts

Number of Phases: 2

Thermocouple:

Type K with ceramic coating.