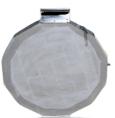

#### **Internal Chamber dimensions:**

Height: 72 cm Dlameter: 64 cm

#### **External dimensions:**

Height: 95 cm Dlameter: 82 cm

### **Internal Chamber Material:**

High alumina refractory bricks

Maximum Temperature: 1285 °C (cono 10)

Current: 60 A Tension: 220V

Power: 13200 Watts

Number of Phases: 2

Thermocouple:

Type K with ceramic coating.