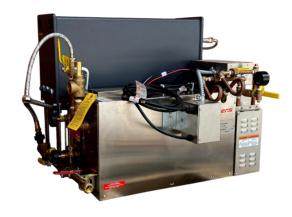

#### **FEATURES:**

Steam boiler ideal for use in laboratories, food, and textile industries. The machine is certified internationally to ensure quality and safety during the work process.

#### **Pipe installation diameter:**

Diameter: 1/2 inch

**External material:** Stainless steel **Internal material:** Stainless steel

Power: 15 KW

Steam capacity: 423 pounds per hour

#### **External measurement:**

Height: 60 cm Width: 110 cm Depth: 70 cm

Control voltage: 110 Volts (Single-phase)

Power voltage: 480 Volts (Three-phase)

Warranty: 1 year against manufacturing defects.

Delivery time: 2 to 3 weeks.