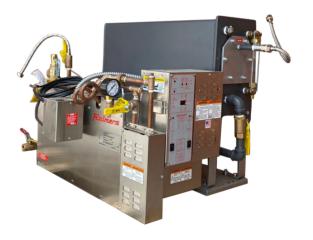

#### **FEATURES:**

Steam boiler ideal for use in laboratories, food, and textile industries. The machine is certified internationally to ensure quality and safety during the work process.

#### **Pipe installation diameter:**

Diameter: 1/2 inch

**External material:** Stainless steel **Internal material:** Stainless steel

Power: 15 KW

Steam capacity: 423 pounds per hour

#### **External measurement:**

Height: 60 cm Width: 110 cm Depth: 70 cm

Control voltage: 110 Volts (Single-phase)

Power voltage: 480 Volts (Three-phase)

Warranty: 1 year against manufacturing defects.

Delivery time: 2 to 3 weeks.