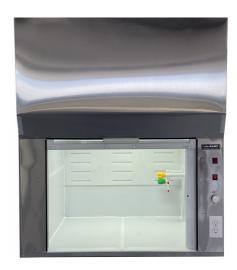

### **FEATURES:**

Cabinet designed to provide protection against exposure to hazardous agents and toxic chemicals in laboratory applications. The gas extraction cabinet features a fan for extracting toxic gases, utilizing horizontal and vertical airflow across the work surface to ensure optimal containment.

External material: Stainless steel

Internal material: Polietileno

Sliding glass doors with aluminum frame

#### **Internal dimensions:**

Height: 70 cm Width: 80 cm Depth: 55 cm

#### **External dimensions:**

Height: 130 cm Width: 110 cm Depth: 70 cm

Volume: 308 liters

Warranty: 1 year against manufacturing defects. Delivery time: 2 to 3 weeks.