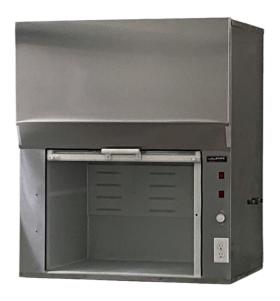

### **FEATURES:**

Cabinet designed to provide protection against exposure to hazardous agents and toxic chemicals in laboratory applications. The gas extraction cabinet features a fan for extracting toxic gases, utilizing horizontal and vertical airflow across the work surface to ensure optimal containment.

External material: Stainless steel

Internal material: Polietileno

Sliding glass doors with aluminum frame

#### **Internal dimensions:**

Height: 70 cm Width: 80 cm Depth: 55 cm

#### **External dimensions:**

Height: 130 cm Width: 110 cm Depth: 70 cm

Volume: 308 liters

Warranty: 1 year against manufacturing defects. Delivery time: 2 to 3 weeks.