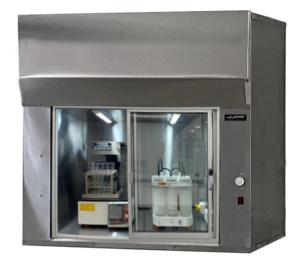

### **FEATURES:**

Cabinet designed to provide protection against exposure to hazardous agents and toxic chemicals in laboratory applications. The gas extraction cabinet features a fan for extracting toxic gases, utilizing horizontal and vertical airflow across the work surface to ensure optimal containment.

**External material:** Stainless steel **Internal material:** Stainless steel

Sliding glass doors with aluminum frame