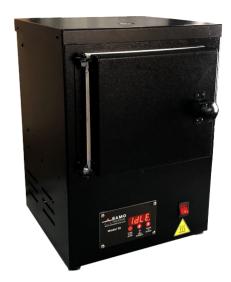

#### **External dimensions:**

Height: 46 cm Width: 33 cm Depth: 40 cm

Volume: 5 liters

#### **Internal Chamber Material:**

High alumina refractory bricks

**Continuous Temperature: 1000°C** 

Current: 15A

Tension: 110V (220V optional)

Power: 1700 Watts Number of Phases: 1