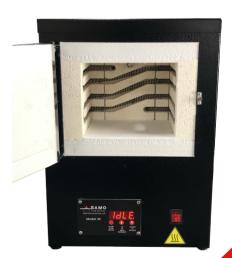

#### **Internal Chamber dimensions:**

Height: 15 cm Width: 20 cm Depth: 17 cm

#### **Internal Chamber Material:**

High alumina refractory bricks

**Continuous Temperature: 1000°C** 

Current: 15A

Tension: 110V (220V optional)

Power: 1700 Watts Number of Phases: 1

#### Thermocouple:

Type K with ceramic coating.

#### **Heating Elements:**

Spiral wire of Kanthal alloy

**Temperature Measurement** 

Variation: ± 1°C

Switch: It has a switch for turning the oven on and off.

Warranty: 1 year against manufacturing defects. Delivery time: 2 to 3 weeks.